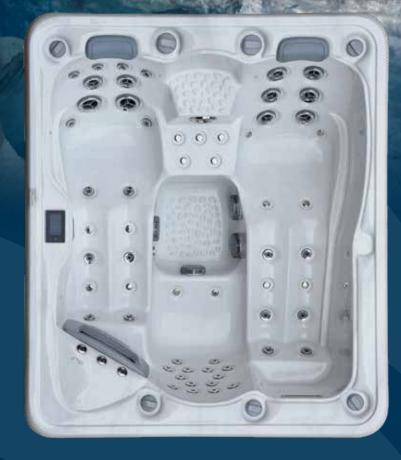

# MAUI SERIES

The Maui Hydro is a compact luxury hydrotherapy spa with both recliners facing in the same direction to make the most of your view. *Hydro Platinum pictured.* 

### HYDRO HYDRO PLATINUM

| 4 Seater Spa | 4 Seater Spa |
|--------------|--------------|
|              |              |

### **JETS**

| 42 x Water Jets      | 42 x Water Jets      |
|----------------------|----------------------|
| 1 x Sole Therapy Jet | 17 x Air Jets        |
|                      | 1 x Sole Therapy Jet |