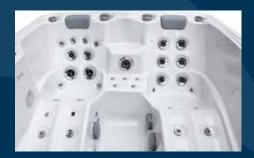

### HYDRO HYDRO PLATINUM

| 4 Seater Spa | 4 Seater Spa |
|--------------|--------------|
|              |              |

### **JETS**

| 42 x Water Jets      | 42 x Water Jets      |
|----------------------|----------------------|
| 1 x Sole Therapy Jet | 17 x Air Jets        |
|                      | 1 x Sole Therapy Jet |

### **FEATURES**

| 7 Layer Insulation        |
|---------------------------|
| Waterlevel LED's          |
| Stainless Steel Jet Trims |
| Luxury Lockable Hardcover |
| Solid ABS Base            |
| Backlit Controls          |
| Cabinet Lighting          |
| Heatpump Connections      |
| 3 x Roman Waterfalls      |
| 32 Amp                    |
|                           |