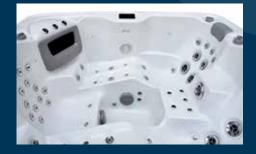

# MAUI SERIES

The Maui Hydro is a compact luxury hydrotherapy spa with both recliners facing in the same direction to make the most of your view. *Hydro Platinum pictured.* 

### HYDRO HYDRO PLATINUM

| 4 Seater Spa | 4 Seater Spa |
|--------------|--------------|
|              |              |

### **JETS**

| 42 x Water Jets      | 42 x Water Jets      |
|----------------------|----------------------|
| 1 x Sole Therapy Jet | 17 x Air Jets        |
|                      | 1 x Sole Therapy Jet |