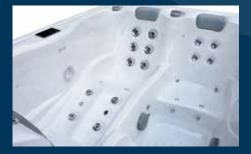

#### CLASSIC

3 Seater Spa

### PUMPS

1 x 3hp Massage Pump 1 x Filtration Pump

**JETS** 30 x Water Jets

### **FEATURES**

5 Layer Insulation Waterlevel LED's Stainless Steel Jet Trims Luxury Lockable Hardcover Solid ABS Base 15 Amp