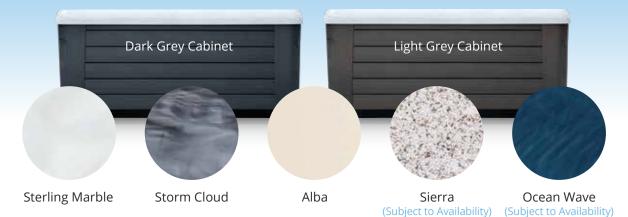

# **ACRYLIC AND CABINET COLOURS**

In addition to our acrylic's excellent gloss and colour retention, surfaces are naturally impervious to microorganisms. Oasis Spas are shielded against microbes, easy to clean and durable.