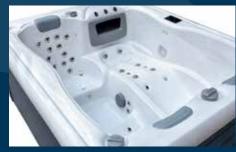

# **PARADISE SERIES**

Perfect for patios and balconies, the Paradise Classic is a compact luxury spa designed for those wanting maximum hydrotherapy but with limited space. *Classic Platinum pictured.* 

#### CLASSIC

3 Seater Spa

### PUMPS

1 x 3hp Massage Pump 1 x Filtration Pump

**JETS** 30 x Water Jets

### **FEATURES**

5 Layer Insulation Waterlevel LED's Stainless Steel Jet Trims Luxury Lockable Hardcover Solid ABS Base 15 Amp