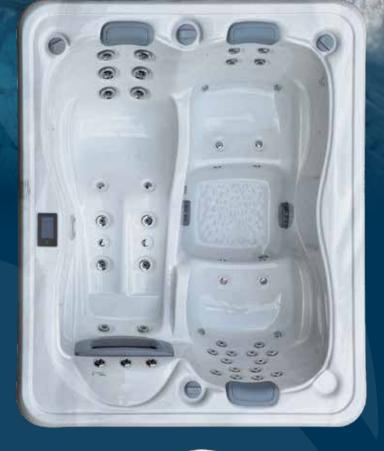

#### CLASSIC

3 Seater Spa

### PUMPS

1 x 3hp Massage Pump 1 x Filtration Pump

**JETS** 30 x Water Jets

### **FEATURES**

5 Layer Insulation Waterlevel LED's Stainless Steel Jet Trims Luxury Lockable Hardcover Solid ABS Base 15 Amp