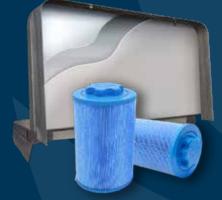

DIMENSIONS 1640 x 2000 x 820mm LITRES 590L DRY WEIGHT 240kg TOTAL WEIGHT 830kg MINIMUM POWER 15 Amp Classic





# **PARADISE SERIES**

Perfect for patios and balconies, the Paradise Classic is a compact luxury spa designed for those wanting maximum hydrotherapy but with limited space. *Classic Platinum pictured.* 







#### CLASSIC

3 Seater Spa

### PUMPS

1 x 3hp Massage Pump 1 x Filtration Pump

**JETS** 30 x Water Jets

# **FILTRATION & SANITISATION**

100sqft Filtration

Ozone

# CONTROLS

Gecko Touch Pad 3KW Stainless Steel Heater

### **FEATURES**

5 Layer Insulation Waterlevel LED's Stainless Steel Jet Trims Luxury Lockable Hardcover Solid ABS Base 15 Amp

# CLASSIC PLATINUM

3 Seater Spa

1 x 3hp Massage Pump 1 x Filtration Pump Heated Air Blower

30 x Water Jets 16 x Air Jets

100sqft Filtration Ozone with Mixing Chamber

Gecko Colour Touch Screen 3KW Stainless Steel Heater

7 Layer