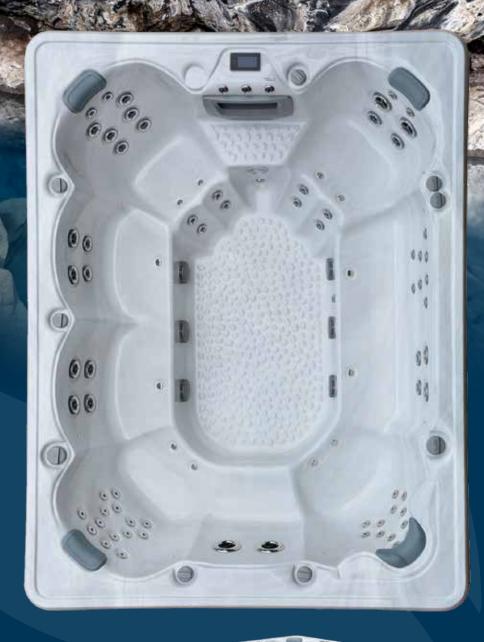

## **ISLANDER SERIES**

The Islander is an extra-large spa with an open style 'hot tub' design that is perfect for hydro-massage, relaxation and entertaining with family and friends. *Pro Platinum pictured*.

| HYDRO                      | PRO PLATINUM               |
|----------------------------|----------------------------|
| 9 Seater Spa               | 9 Seater Spa               |
| PUMPS                      |                            |
| 2 x 3hp Massage Pumps      | 3 x 3hp Massage Pumps      |
| 1 x Filtration Pump        | 1 x Filtration Pump        |
|                            | Heated Air Blower          |
| JETS                       |                            |
| 60 x Water Jets            | 72 x Water Jets            |
|                            | 12 x Air Jets              |
|                            | 1 x Sole Therapy Jet       |
| FILTRATION & SANITISATION  |                            |
| 100sqft Filtration         | 100sqft Filtration         |
| Ozone                      | Ozone with Mixing Chamber  |
| CONTROLS                   |                            |
| Gecko Touch Pad            | Gecko Colour Touch Screen  |
| 3KW Stainless Steel Heater | 3KW Stainless Steel Heater |
| FEATURES                   |                            |
| 5 Layer Insulation         | 7 Layer Insulation         |
| Waterlevel LED's           | Waterlevel LED's           |
| Stainless Steel Jet Trims  | Stainless Steel Jet Trims  |
| Luxury Lockable Hardcover  | Luxury Lockable Hardcover  |
| Solid ABS Base             | Solid ABS Base             |
| 32 Amp                     | Backlit Controls           |
|                            | Heatpump Connections       |
|                            | 3 x Roman Waterfalls       |
|                            | 32 Amp                     |