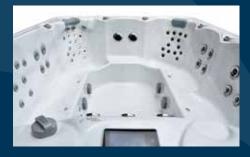

## **ISLANDER SERIES**

The Islander is an extra-large spa with an open style 'hot tub' design that is perfect for hydro-massage, relaxation and entertaining with family and friends. *Pro Platinum pictured*.

| HYDRO                      | PRO PLATINUM               |
|----------------------------|----------------------------|
| 9 Seater Spa               | 9 Seater Spa               |
| PUMPS                      |                            |
| 2 x 3hp Massage Pumps      | 3 x 3hp Massage Pumps      |
| 1 x Filtration Pump        | 1 x Filtration Pump        |
|                            | Heated Air Blower          |
| JETS                       |                            |
| 60 x Water Jets            | 72 x Water Jets            |
|                            | 12 x Air Jets              |
|                            | 1 x Sole Therapy Jet       |
| FILTRATION & SANITISATION  |                            |
| 100sqft Filtration         | 100sqft Filtration         |
| Ozone                      | Ozone with Mixing Chamber  |
| CONTROLS                   |                            |
| Gecko Touch Pad            | Gecko Colour Touch Screen  |
| 3KW Stainless Steel Heater | 3KW Stainless Steel Heater |
| FEATURES                   |                            |
| 5 Layer Insulation         | 7 Layer Insulation         |
| Waterlevel LED's           | Waterlevel LED's           |
| Stainless Steel Jet Trims  | Stainless Steel Jet Trims  |
| Luxury Lockable Hardcover  | Luxury Lockable Hardcover  |
| Solid ABS Base             | Solid ABS Base             |
| 32 Amp                     | Backlit Controls           |
|                            | Heatpump Connections       |
|                            | 3 x Roman Waterfalls       |
|                            | 32 Amp                     |