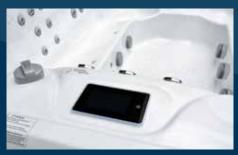

| HYDRO                      | PRO PLATINUM               |
|----------------------------|----------------------------|
| 9 Seater Spa               | 9 Seater Spa               |
| PUMPS                      |                            |
| 2 x 3hp Massage Pumps      | 3 x 3hp Massage Pumps      |
| 1 x Filtration Pump        | 1 x Filtration Pump        |
|                            | Heated Air Blower          |
| JETS                       |                            |
| 60 x Water Jets            | 72 x Water Jets            |
|                            | 12 x Air Jets              |
|                            | 1 x Sole Therapy Jet       |
| FILTRATION & SANITISATION  |                            |
| 100sqft Filtration         | 100sqft Filtration         |
| Ozone                      | Ozone with Mixing Chamber  |
| CONTROLS                   |                            |
| Gecko Touch Pad            | Gecko Colour Touch Screen  |
| 3KW Stainless Steel Heater | 3KW Stainless Steel Heater |
| FEATURES                   |                            |
| 5 Layer Insulation         | 7 Layer Insulation         |
| Waterlevel LED's           | Waterlevel LED's           |
| Stainless Steel Jet Trims  | Stainless Steel Jet Trims  |
| Luxury Lockable Hardcover  | Luxury Lockable Hardcover  |
| Solid ABS Base             | Solid ABS Base             |
| 32 Amp                     | Backlit Controls           |
|                            | Heatpump Connections       |
|                            | 3 x Roman Waterfalls       |
|                            | 32 Amp                     |

## **OPTIONAL EXTRAS**

Steps | Ultra Zone | In.Touch Wi Fi | In.Stream Stereo | Heat Pump (Platinum Only)