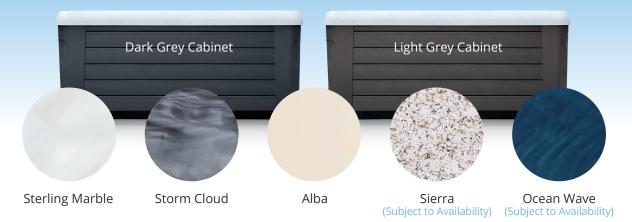

## **ACRYLIC AND CABINET COLOURS**

In addition to our acrylic's excellent gloss and colour retention, surfaces are naturally impervious to microorganisms. Oasis Spas are shielded against microbes, easy to clean and durable.