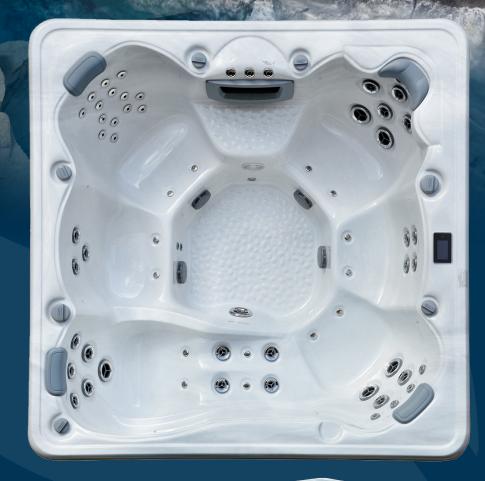

# **RIVIERA SERIES**

The Riviera is a large, luxurious open plan spa with multiple seating styles. Perfect for socializing as well as those looking for a serious hydro massage experience. *Hydro Platinum pictured.* 

## **HYDRO HYDRO PLATINUM** 6 Seater Spa 6 Seater Spa **PUMPS** 2 x 3hp Massage Pump 2 x 3hp Massage Pump 1 x Filtration Pump 1 x Filtration Pump Heated Air Blower **JETS** 49 x Water Jets 49 x Water Jets 1 x Sole Therapy Jet 14 x Air Jets 1 x Sole Therapy Jet **FILTRATION & SANITISATION** 100sqft Filtration 100sqft Filtration Ozone with Mixing Chamber Ozone **CONTROLS** Gecko Touch Pad Gecko Colour Touch Screen 3KW Stainless Steel 3KW Stainless Steel **FEATURES**