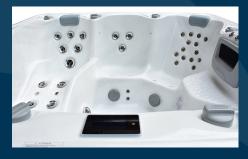

# **RIVIERA SERIES**

The Riviera is a large, luxurious open plan spa with multiple seating styles. Perfect for socializing as well as those looking for a serious hydro massage experience. *Hydro Platinum pictured.* 

## **HYDRO HYDRO PLATINUM** 6 Seater Spa 6 Seater Spa **PUMPS** 2 x 3hp Massage Pump 2 x 3hp Massage Pump 1 x Filtration Pump 1 x Filtration Pump Heated Air Blower **JETS** 49 x Water Jets 49 x Water Jets 1 x Sole Therapy Jet 14 x Air Jets 1 x Sole Therapy Jet **FILTRATION & SANITISATION** 100sqft Filtration 100sqft Filtration Ozone with Mixing Chamber Ozone **CONTROLS** Gecko Touch Pad Gecko Colour Touch Screen 3KW Stainless Steel 3KW Stainless Steel **FEATURES**